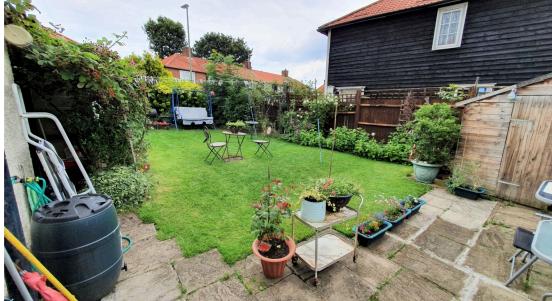

**Rear Garden** 14.00m x 8.00m (45.93ft x 26.25ft)

Laid Lawn, floral borders, fenced, patio area.