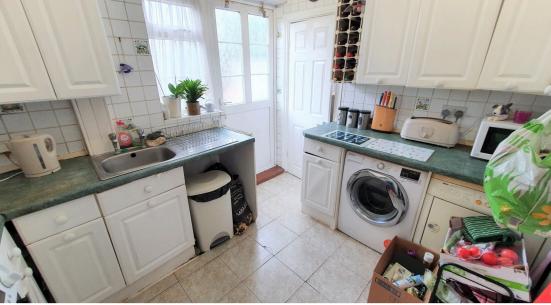

**Kitchen** 3.00m x 2.40m (9.84ft x 7.87ft)

Range of base and wall units, space for fridge/freezer, plumbing for washing machine, single sink and drainer, Tiled walls, tiled floors, door to rear garden, door to shower room, window to garden,