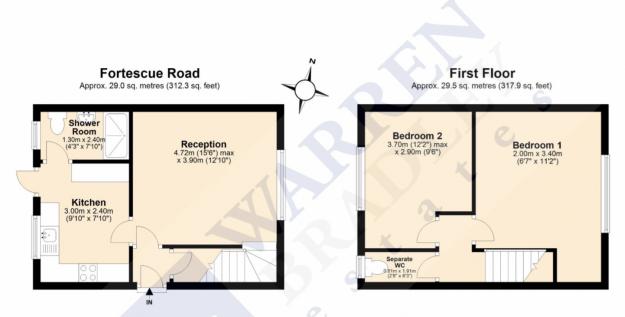

**Entrance Hall** 1.00m x 1.00m (3.28ft x 3.28ft)

Door from driveway, entrance to reception room, understairs cupboard

**Reception Room** *3.90m x 3.60m* (12.80ft *x* 11.81ft)

Window to front, laminate flooring, stairs to first floor

**Kitchen** 3.00m x 2.40m (9.84ft x 7.87ft)

Range of base and wall units, space for fridge/freezer, plumbing for washing machine, single sink and drainer, Tiled walls, tiled floors, door to rear garden, door to shower room, window to garden,

**Shower Room** 2.40m x 1.30m (7.87ft x 4.27ft)

Tiled walls, tiled floors, double shower cubicle, hand basin, low flush wc

**First floor Landing** *1.60m x 0.90m (5.25ft x 2.95ft)* 

Doors to all rooms, window to side

**Bedroom 1** 4.70m x 3.90m (15.42ft x 12.80ft)

Carpeted, window to front

**Bedroom 2** 3.70m x 2.90m (12.14ft x 9.51ft)

Carpeted, window to front

**Separate WC** 1.90m x 0.80m (6.23ft x 2.62ft)

Low flush WC

## Parking

Off Street Parking for at least 3 cars

Freehold

Disclaimer: Please note this floor plan is for marketing purposes and is to be used as a guide only. Plan produced using PlanUp.