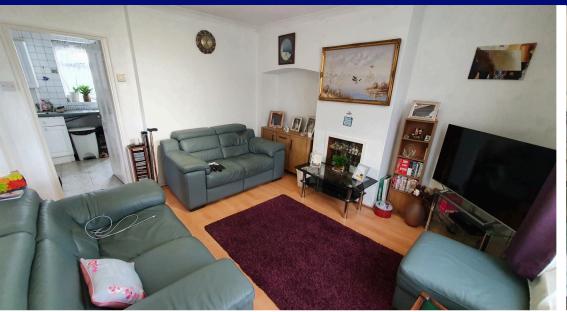

**Entrance Hall** 1.00m x 1.00m (3.28ft x 3.28ft)

Door from driveway, entrance to reception room, understairs cupboard

**Reception Room** *3.90m x 3.60m* (12.80ft *x* 11.81ft)

Window to front, laminate flooring, stairs to first floor