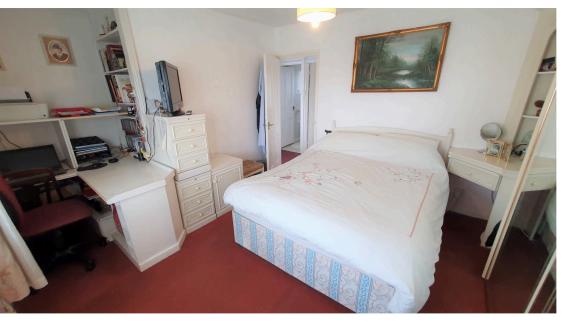

**Bedroom 1** 4.70m x 3.90m (15.42ft x 12.80ft)

Carpeted, window to front

**Bedroom 2** 3.70m x 2.90m (12.14ft x 9.51ft)

Carpeted, window to front

**Separate WC** 1.90m x 0.80m (6.23ft x 2.62ft)

Low flush WC