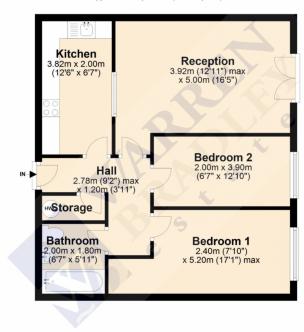

#### **Geneva Court**

Approx. 55.6 sq. metres (598.0 sq. feet)

Disclaimer: Please note this floor plan is for marketing purposes and is to be used as a guide only.

All efforts have been made to ensure its accuracy at time of print.