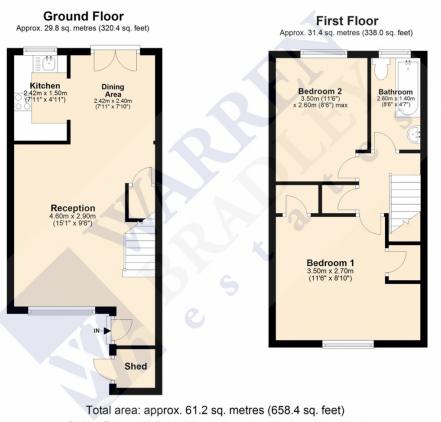

## Asking Price £399,950 Talgarth Walk, Welsh Harp Development

Disclaimer: Please note this floor plan is for marketing purposes and is to be used as a guide only. Plan produced using PlanUp.

The graph shows this property's current and potential energy efficiency.