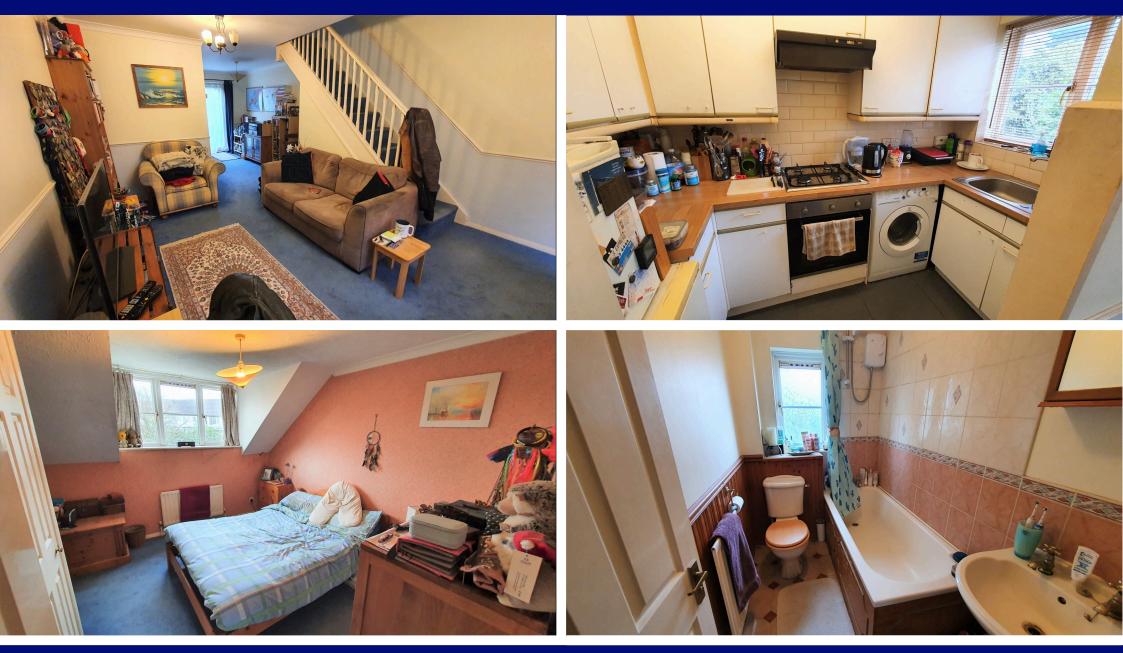

The property benefits from a large reception room with dining area which leads to a fully fitted kitchen. Upstairs there is a large double bedroom with built in storage, a large second bedroom, tiled bathroom, storage cupboard and access to the loft.

**Reception Room** 4.60m x 2.90m (15.09ft x 9.51ft) Access to kitchen and dining area, carpeted, window to front

**Dining Area** 2.40m x 2.40m (7.87ft x 7.87ft) Opening to kitchen, french doors to garden, understairs storage, carpeted

### Kitchen 2.40m x 1.60m (7.87ft x 5.25ft)

Range of base and wall units, laminate work tops, integrated electric oven and gas hob, plumbing for washing machine, single sink and drainer, space for fridge/freezer, window to rear

## 1st floor landing

Doors to all rooms, access to loft, storage cupboard

**Bedroom 1** 3.50m x 2.70m (11.48ft x 8.86ft) Carpeted, built in storage, window to front,

Bedroom 2 3.50m x 2.60m (11.48ft x 8.53ft) Carpeted, window to rear

**Bathroom** 2.60m x 1.40m (8.53ft x 4.59ft) tiled walls, vinyl flooring, panel bath, electric shower, low flush wc, single sink,

**Rear Garden** 9.00m x 6.00m (29.53ft x 19.68ft)

Laid to lawn, side access, patio area, gate to path