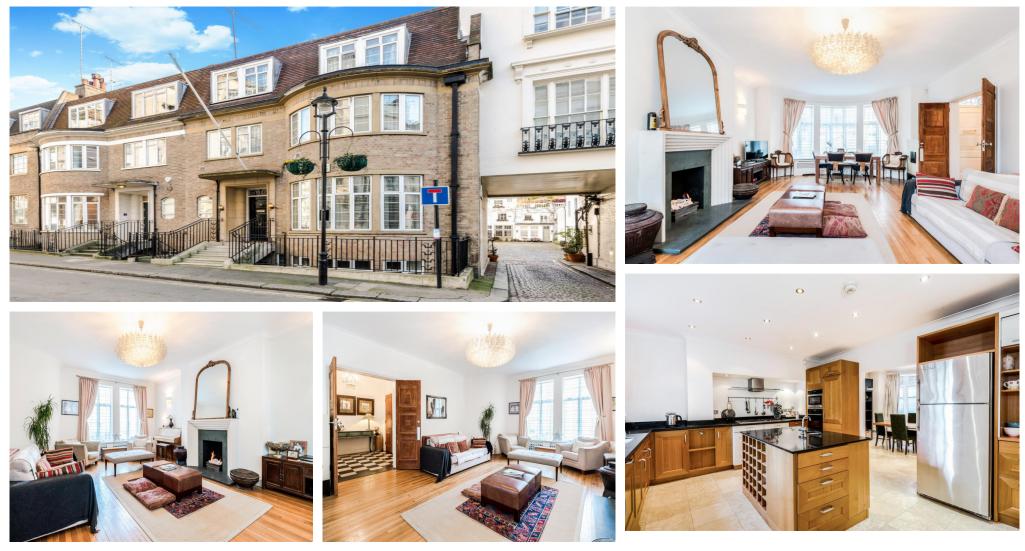

## Description:

This spacious six bedroom family house, with rich heritage, enjoys a beautiful position and southerly views down the charming Sussex Mews West.

A grand entrance Hall leads to a sunny, generously-proportioned, dual aspect reception room with feature fireplace.

A magnificent Art Deco staircase takes centre stage. A dramatic central glass roof overhead fills the house with natural light. From the raised ground floor the stairs lead to a guest cloakroom and up to the first floor, which hosts a master bedroom with its own dressing room, en-suite bathroom and a further bedroom.

Above on the second floor are three further large bedrooms and a family bathroom.

The lower ground floor includes a luxury fitted kitchen, dining room, guests cloakroom, utility room and a further bedroom with en-suite bathroom with own street access, suitable for housekeeping. There is ample storage space, two private patio areas and external vaults.