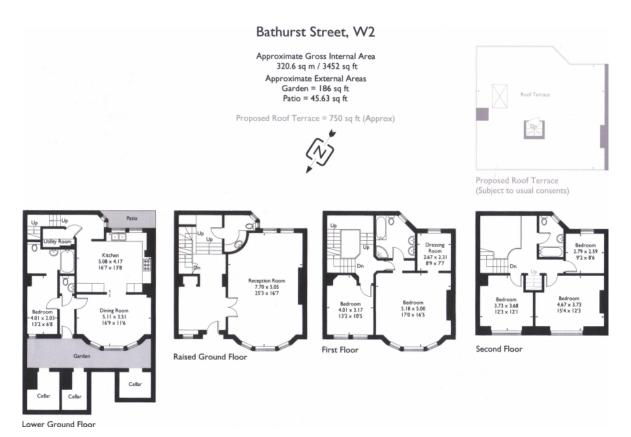

A magnificent Art Deco staircase takes centre stage. A dramatic central glass roof overhead fills the house with natural light. From the raised ground floor the stairs lead to a guest cloakroom and up to the first floor, which hosts a master bedroom with its own dressing room, en-suite bathroom and a further bedroom.

Above on the second floor are three further large bedrooms and a family bathroom.

The lower ground floor includes a luxury fitted kitchen, dining room, guests cloakroom, utility room and a further bedroom with en-suite bathroom with own street access, suitable for housekeeping. There is ample storage space, two private patio areas and external vaults.

Gated underground parking is available by separate negotiation, along with potential access to Sussex Square Gardens for a nominal annual fee.

Please ask the Sales team about the potential to add a roof garden terrace (subject to the usual consents)