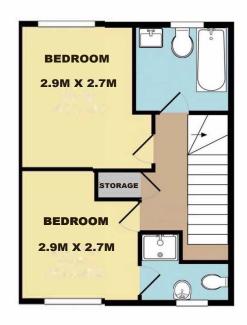

1ST FLOOR APPROX. FLOOR AREA 396 SQ.FT (36.8 SQ.M)

GROUND FLOOR APPROX. FLOOR AREA 415 SQ.FT (38.5 SQ.M)