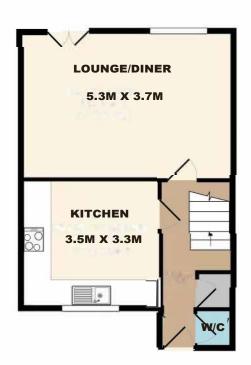

1ST FLOOR APPROX. FLOOR AREA 396 SQ.FT (36.8 SQ.M)

GROUND FLOOR APPROX. FLOOR AREA 415 SQ.FT (38.5 SQ.M)